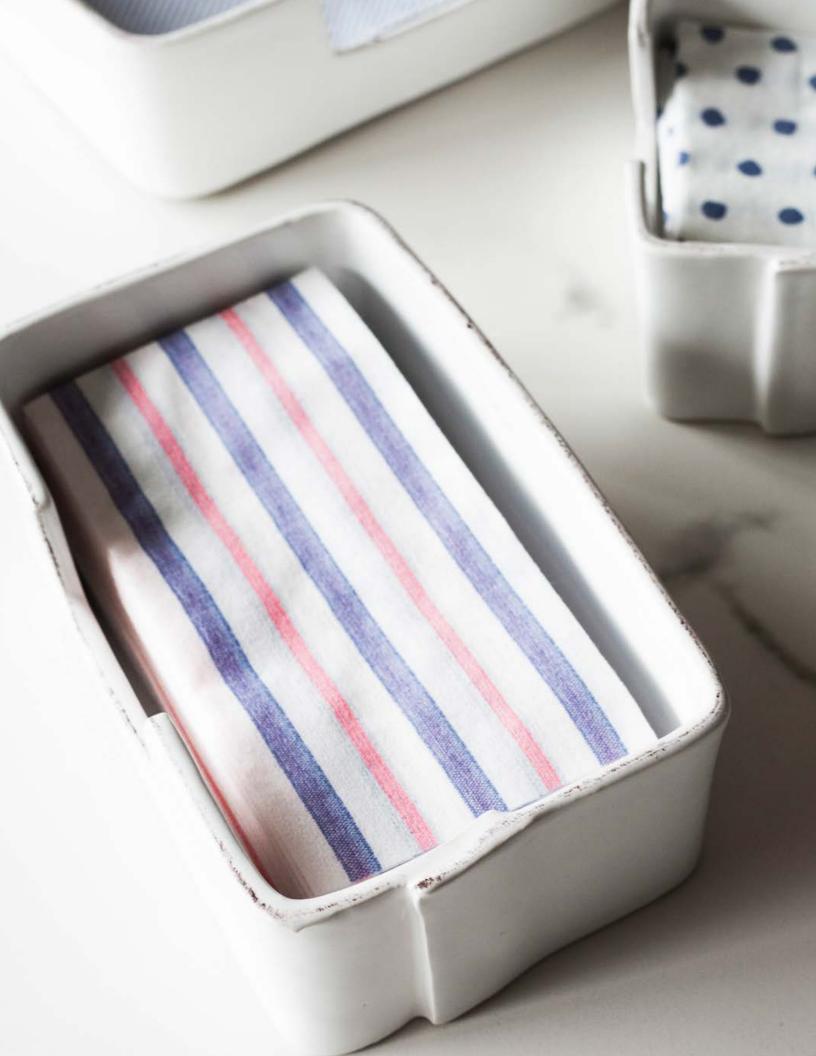

## VIETRI PAPERSOFT BY OPTIMA

Elevating Hospitality with Italian Elegance and Sustainability.

Indulge in the luxurious touch and superior absorbency of Papersoft Napkins, where effortless elegance meets practicality. Crafted in Italy from a fibrous material (spunlace), these napkins offer a sensory experience while ensuring durability. Perfect for restaurants, catering, and hospitality settings, our Papersoft Napkins come in various patterns and sizes including Dinner Napkins, Cocktail Napkins, and Guest Towels.

Soft to the touch and highly absorbent, **VIETRI** Papersoft by Optima is made in Italy of a fibrous material (spunlace) making them elegant yet effortless. Patterns available in Dinner Napkins, Cocktail Napkins, and Guest Towels. Bianco is biodegradable.