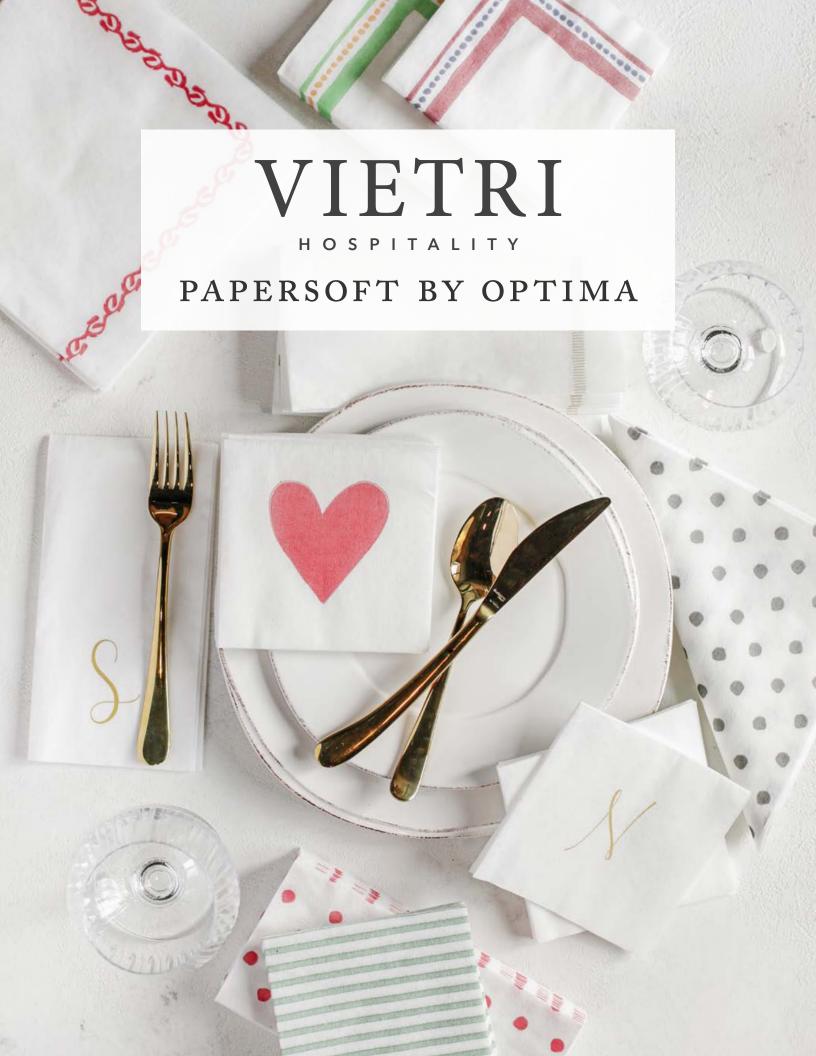

## VIETRI PAPERSOFT BY OPTIMA

Elevating Hospitality with Italian Elegance and Sustainability.

Indulge in the luxurious touch and superior absorbency of Papersoft Napkins, where effortless elegance meets practicality. Crafted in Italy from a fibrous material (spunlace), these napkins offer a sensory experience while ensuring durability. Perfect for restaurants, catering, and hospitality settings, our Papersoft Napkins come in various patterns and sizes including Dinner Napkins, Cocktail Napkins, and Guest Towels.

Soft to the touch and highly absorbent, **VIETRI** Papersoft by Optima is made in Italy of a fibrous material (spunlace) making them elegant yet effortless. Patterns available in Dinner Napkins, Cocktail Napkins, and Guest Towels. Bianco is biodegradable.