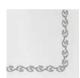

## **MONOGRAM**

Cocktail Napkins - Gold 5"Sq (Folded) 10"Sq (Flat) - PP6 (Pack of 20) \$8

Cocktail Napkins - Silver 5"Sq (Folded) 10"Sq (Flat) - PP6 (Pack of 20) \$8

**Guest Towels - Gold** 7.75"L, 4.5"W (Folded) 15.75"L, 13"W (Flat) - PP6 (Pack of 20) \$15

**Guest Towels - Silver** 7.75"L, 4.5"W (Folded) 15.75"L, 13"W (Flat) - PP6 (Pack of 20) \$15

Cocktail Napkins - A Gold Silver PPS-G6051MA 63608 (8885

Guest Towels - A

Cocktail Napkins - B Gold Silver PPS-G6051MB PPS-S6051MB (7/08//8888