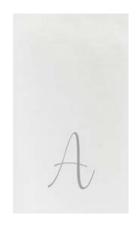

**Guest Towels - Silver** 7.75"L, 4.5"W (Folded) 15.75"L, 13"W (Flat) - PP6 (Pack of 20) \$15

Cocktail Napkins - A Gold Silver PPS-G6051MA 63608 (8885

Guest Towels - A

Cocktail Napkins - B Gold Silver PPS-G6051MB PPS-S6051MB (7/08//8888