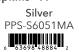

**Guest Towels - Silver** 7.75"L, 4.5"W (Folded) 15.75"L, 13"W (Flat) - PP6 (Pack of 20) \$15

Cocktail Napkins - A Gold Silver PPS-G6051MA 63608 (8885

Guest Towels - A

Cocktail Napkins - B Gold Silver PPS-G6051MB PPS-S6051MB (7/08//8888