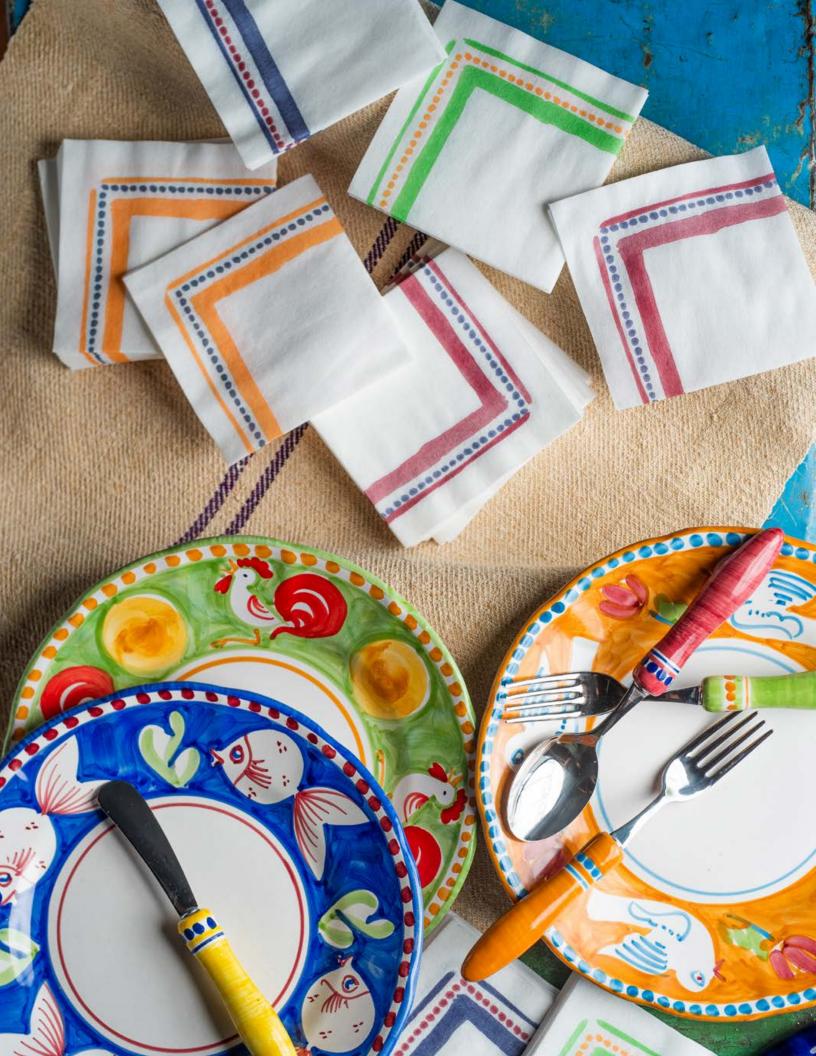

## VIETRI PAPERSOFT BY OPTIMA

Elevating Hospitality with Italian Elegance and Sustainability.

Indulge in the luxurious touch and superior absorbency of Papersoft Napkins, where effortless elegance meets practicality. Crafted in Italy from a fibrous material (spunlace), these napkins offer a sensory experience while ensuring durability. Perfect for restaurants, catering, and hospitality settings, our Papersoft Napkins come in various patterns and sizes including Dinner Napkins, Cocktail Napkins, and Guest Towels.

Our BIO line is biodegradable, aligning with environmentally conscious choices that are important to your establishment.

Elevate your dining experience with VIETRI Papersoft by Optima
– a perfect blend of sophistication and sustainability.

Soft to the touch and highly absorbent, **VIETRI** Papersoft by Optima is made in Italy of a fibrous material (spunlace) making them elegant yet effortless. Patterns available in Dinner Napkins, Cocktail Napkins, and Guest Towels. Bianco is biodegradable.