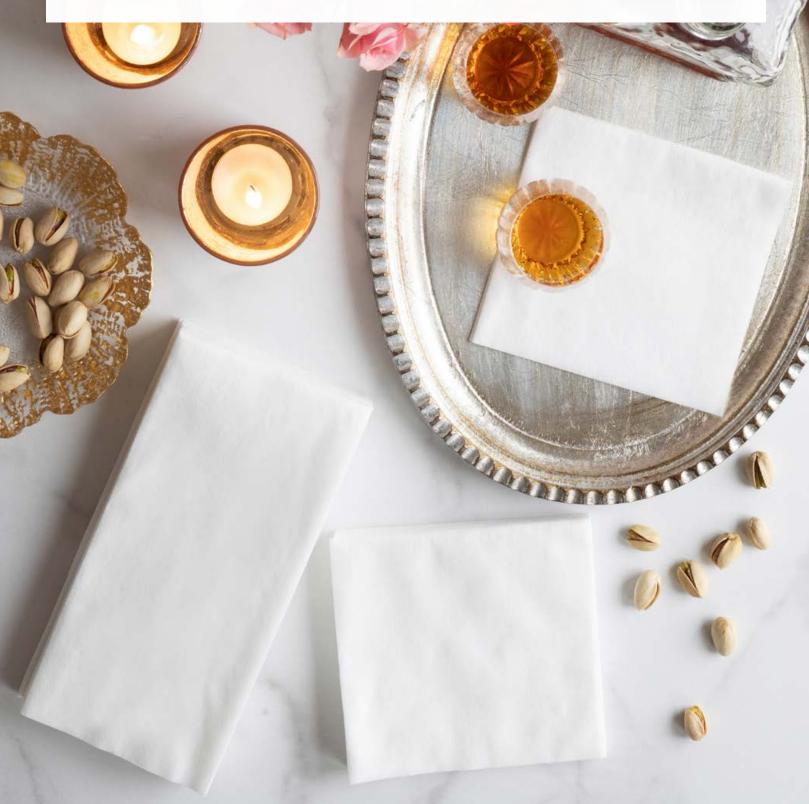

## VIETRI PAPERSOFT BY OPTIMA

Elevating Hospitality with Italian Elegance and Sustainability.

Indulge in the luxurious touch and superior absorbency of Papersoft Napkins, where effortless elegance meets practicality. Crafted in Italy from a fibrous material (spunlace), these napkins offer a sensory experience while ensuring durability. Perfect for restaurants, catering, and hospitality settings, our Papersoft Napkins come in various patterns and sizes including Dinner Napkins, Cocktail Napkins, and Guest Towels.

Soft to the touch and highly absorbent, **VIETRI** Papersoft by Optima is made in Italy of a fibrous material (spunlace) making them elegant yet effortless. Patterns available in Dinner Napkins, Cocktail Napkins, and Guest Towels. Bianco is biodegradable.

PPS-W6051 (A) Bianco Cocktail Napkins (Pack of 20) 

PPS-W6050-20 (i) Bianco Dinner Napkins (Pack of 20) 

PPS-W6050 🗥 Bianco Dinner Napkins (Pack of 50) 63608 (3317

PPS-W6052-20 (A) Bianco Guest Towels (Pack of 20) 