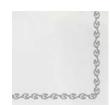

## **MONOGRAM**

Cocktail Napkins - Gold 5"Sq (Folded) 10"Sq (Flat) - PP6 (Pack of 20) \$8

Cocktail Napkins - Silver 5"Sq (Folded) 10"Sq (Flat) - PP6 (Pack of 20) \$8

**Guest Towels - Gold** 7.75"L, 4.5"W (Folded) 15.75"L, 13"W (Flat) - PP6 (Pack of 20) \$15

**Guest Towels - Silver** 7.75"L, 4.5"W (Folded) 15.75"L, 13"W (Flat) - PP6 (Pack of 20) \$15

Cocktail Napkins - A Gold Silver PPS-G6051MA 63608 (8885

Guest Towels - A

Cocktail Napkins - B Gold Silver PPS-G6051MB PPS-S6051MB (7/08//8888