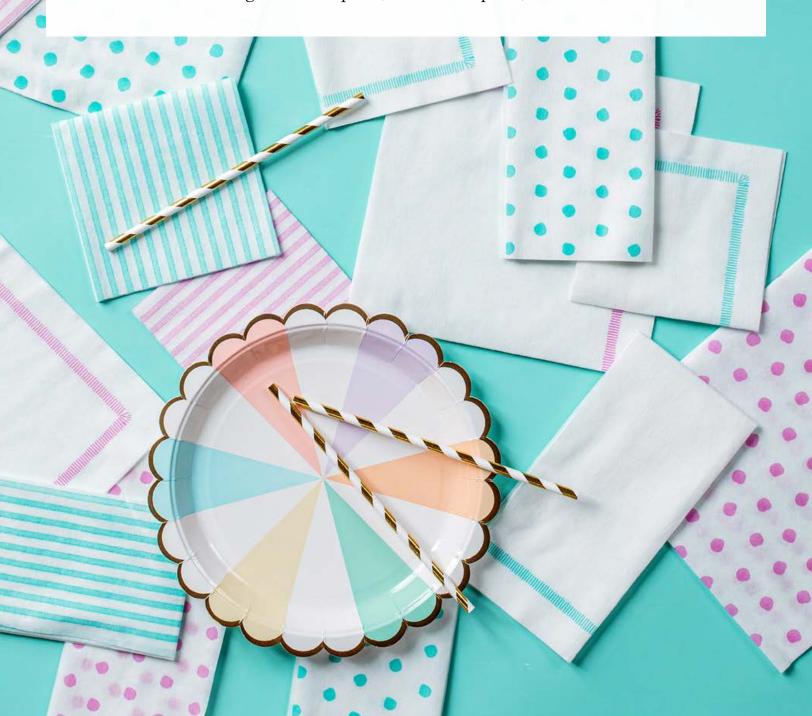

## VIETRI PAPERSOFT BY OPTIMA

Elevating Hospitality with Italian Elegance and Sustainability.

Indulge in the luxurious touch and superior absorbency of Papersoft Napkins, where effortless elegance meets practicality. Crafted in Italy from a fibrous material (spunlace), these napkins offer a sensory experience while ensuring durability. Perfect for restaurants, catering, and hospitality settings, our Papersoft Napkins come in various patterns and sizes including Dinner Napkins, Cocktail Napkins, and Guest Towels.

Soft to the touch and highly absorbent, **VIETRI** Papersoft by Optima is made in Italy of a fibrous material (spunlace) making them elegant yet effortless. Patterns available in Dinner Napkins, Cocktail Napkins, and Guest Towels. Bianco is biodegradable.