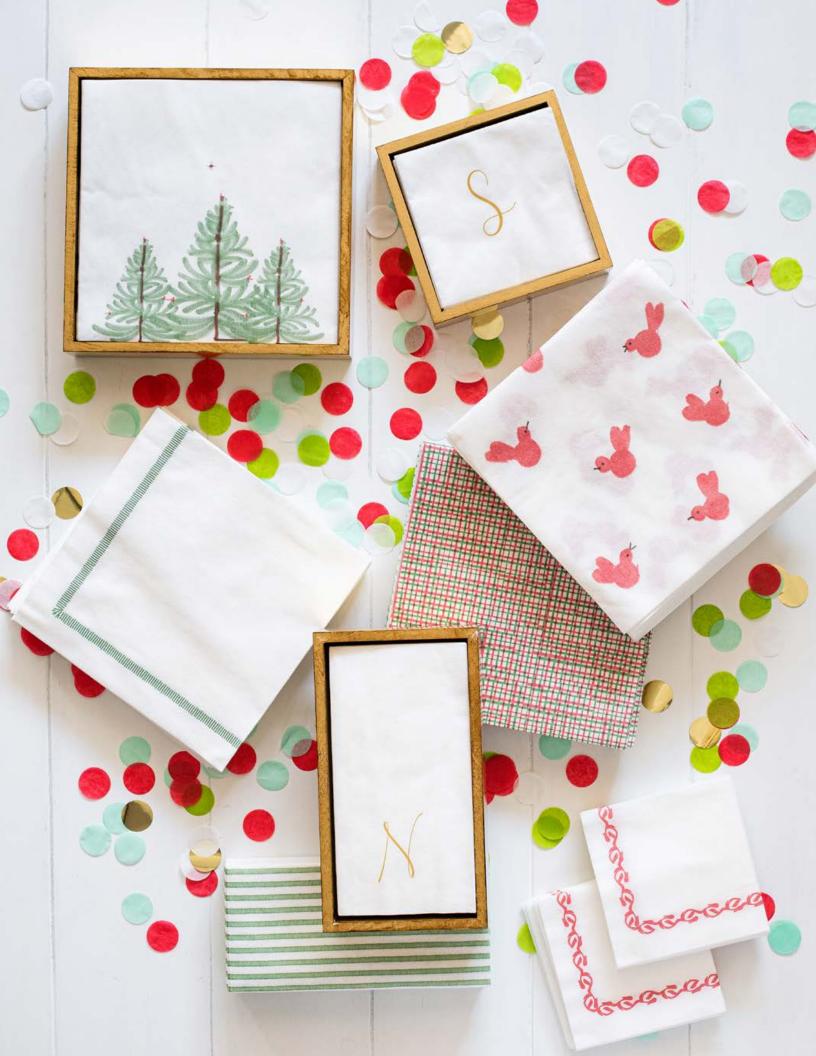

## VIETRI PAPERSOFT BY OPTIMA

Elevating Hospitality with Italian Elegance and Sustainability.

Indulge in the luxurious touch and superior absorbency of Papersoft Napkins, where effortless elegance meets practicality. Crafted in Italy from a fibrous material (spunlace), these napkins offer a sensory experience while ensuring durability. Perfect for restaurants, catering, and hospitality settings, our Papersoft Napkins come in various patterns and sizes including Dinner Napkins, Cocktail Napkins, and Guest Towels.

Soft to the touch and highly absorbent, **VIETRI** Papersoft by Optima is made in Italy of a fibrous material (spunlace) making them elegant yet effortless. Patterns available in Dinner Napkins, Cocktail Napkins, and Guest Towels. Bianco is biodegradable.

PPS-6051H Hearts Cocktail Napkins (*Pack of 20*)

PPS-6051LI Limoni Cocktail Napkins (*Pack of 20*)

PPS-HOL6051CAM Campagna Holiday Cocktail Napkins (Pack of 20)

PPS-6051HT Holiday Tree Cocktail Napkins (Pack of 20)

## **MONOGRAM**

Cocktail Napkins - Gold 5"Sq (Folded) 10"Sq (Flat) - PP6 (Pack of 20) \$8

Cocktail Napkins - Silver 5"Sq (Folded) 10"Sq (Flat) - PP6 (Pack of 20) \$8

**Guest Towels - Gold** 7.75"L, 4.5"W (Folded) 15.75"L, 13"W (Flat) - PP6 (Pack of 20) \$15